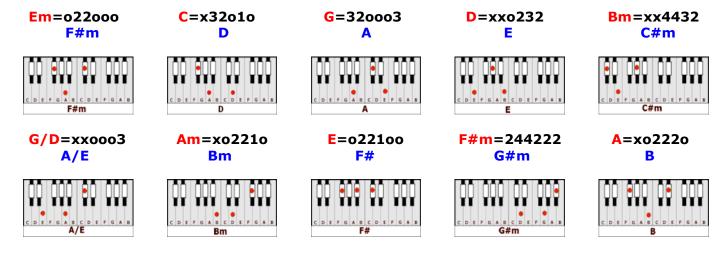

## **GUITAR / KEYBOARD CHORDS:**

Dsus4=xxo233 Esus4

B = xx44442

C#

INTRO: Em/F#m C/D G/A Em/F#m C/D G/A

(yeah)

Em/F#m C/D - G/A
You are.....my fire The one......desire
Em/F#m C/D G/A
Em/F#m D/E G/A
Believe...when I say I want it that way