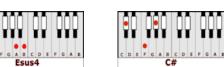

## **GUITAR / KEYBOARD CHORDS:**

Dsus4=xxo233 Esus4

B = xx44442

C#

INTRO: Em/F#m C/D G/A Em/F#m C/D G/A

(yeah)

Em/F#m C/D - G/A
You are.....my fire The one......desire
Em/F#m C/D G/A
Em/F#m D/E G/A
Believe...when I say I want it that way